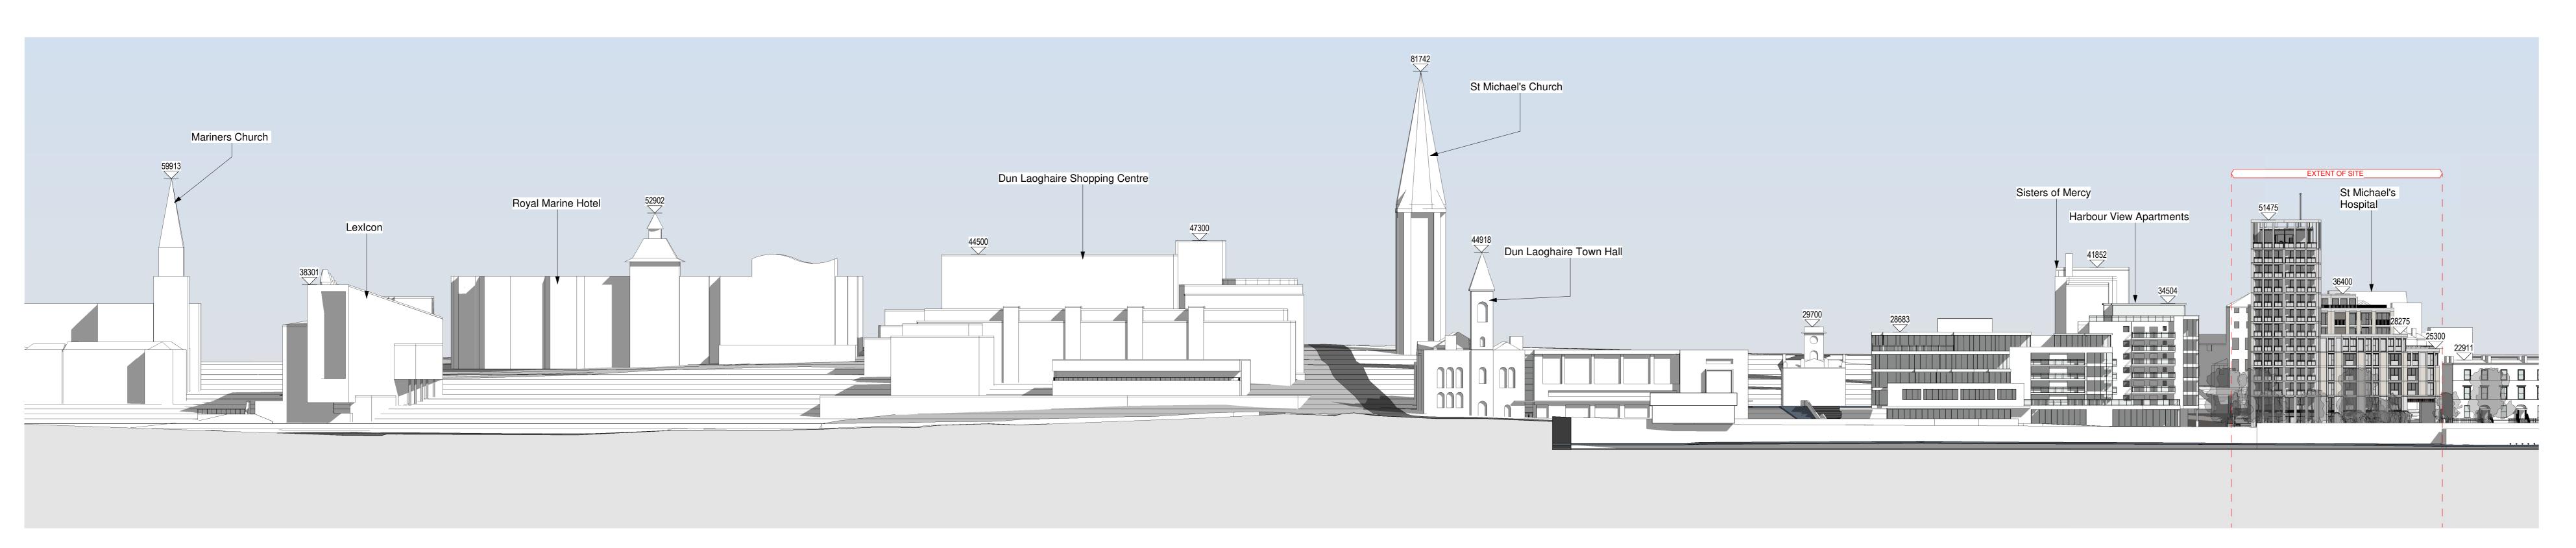

Proposed Contiguous Northern Elevation 01
1:500

Proposed Contiguous Northern Elevation 02
1:500

**Proposed Contiguous Northern Elevation 03**1:1000

Project Details:

Project Details:
Build to Rent Residential Development
St Michael's Carpark
Crofton Road
Dun Laoghaire